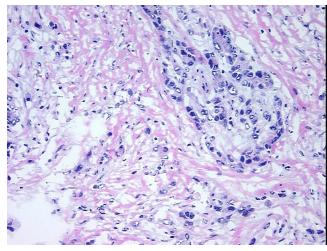

athology Verification** notes from H&E review:

adenocarcinoma infiltrating muscular wall of stomach

**CASE Diagnosis (from** medical center path

report):

Adenocarcinoma of stomach

81 Age:

Gender: Male

**Tumor Grade:** AJCC G3: Poorly differentiated



OriGene Technologies, Inc. 9620 Medical Center Drive, Ste 200

Rockville, MD 20850, US Phone: +1-888-267-4436 https://www.origene.com techsupport@origene.com

EU: info-de@origene.com CN: techsupport@origene.cn



Minimum Stage Grouping:

IIIB

pT3

T (Extent of Primary

Tumor):

pN2

N (Lymph node metastasis):

M (Distant metastasis): pMX

**Storage:** Store frozen tissue blocks at -80°C.

Stability: Frozen tissue blocks are stable for at least one year from date of shipping when stored at -

80°C.

## **Product images:**



4x Image



20x Image