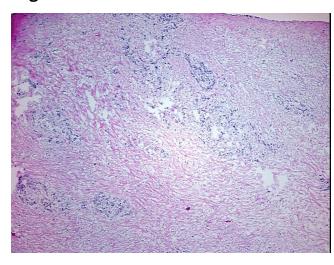

sis:** 

**Pathology Verification** notes from H&E review:

adenocarcinoma infiltrating muscular wall of stomach

**CASE Diagnosis (from** medical center path

report):

Adenocarcinoma of stomach

81 Age:

Gender: Male

**Tumor Grade:** AJCC G3: Poorly differentiated



OriGene Technologies, Inc. 9620 Medical Center Drive, Ste 200

Rockville, MD 20850, US Phone: +1-888-267-4436 https://www.origene.com techsupport@origene.com

EU: info-de@origene.com CN: techsupport@origene.cn



Minimum Stage Grouping:

IIIB

pT3

T (Extent of Primary

Tumor):

pN2

N (Lymph node metastasis):

M (Distant metastasis): pMX

**Storage:** Store frozen tissue blocks at -80°C.

Stability: Frozen tissue blocks are stable for at least one year from date of shipping when stored at -

80°C.

## **Product images:**



4x Image



20x Image