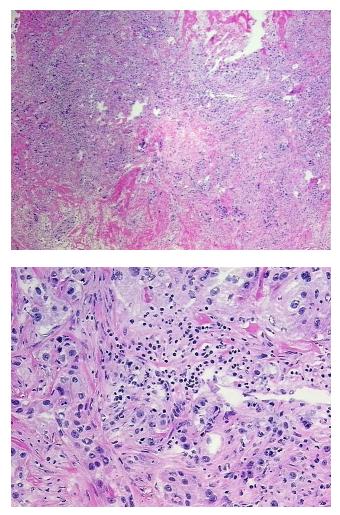

| Product Type:                                           | Frozen Blocks                                                     |
|---------------------------------------------------------|-------------------------------------------------------------------|
| Disease State:                                          | Cancer                                                            |
| Tissue:                                                 | Unknown tissue                                                    |
| Frozen Sample ID:                                       | FR0000787C                                                        |
| Case ID:                                                | CU000001905                                                       |
| Tissue of Origin:                                       | Metastasis, unknown source                                        |
| Site of Finding:                                        | Breast                                                            |
| Appearance:                                             | Tumor                                                             |
| Sample Diagnosis (from<br>Pathology Verification):      | Carcinoma of unknown origin, metastatic                           |
| Normal:                                                 | 0%                                                                |
| Lesional:                                               | 0%                                                                |
| Tumor:                                                  | 35%                                                               |
| Tumor Hypo/Acellular<br>Stroma:                         | 25%                                                               |
| Tumor Hypercellular<br>Stroma:                          | 15%                                                               |
| Necrosis:                                               | 25%                                                               |
| Pathology Verification<br>notes from H&E review:        | Metastatic poorly differentiated carcinoma to axillary lymph node |
| CASE Diagnosis (from<br>medical center path<br>report): | Carcinoma of unknown origin, metastatic                           |
| Age:                                                    | 51                                                                |
| Gender:                                                 | Male                                                              |
| Tumor Grade:                                            | AJCC G3: Poorly differentiated                                    |
| Storage:                                                | Store frozen tissue blocks at -80°C.                              |

## **Product images:**

4x Image

20x Image

This product is to be used for laboratory only. Not for diagnostic or therapeutic use. ©2023 OriGene Technologies, Inc., 9620 Medical Center Drive, Ste 200, Rockville, MD 20850, US