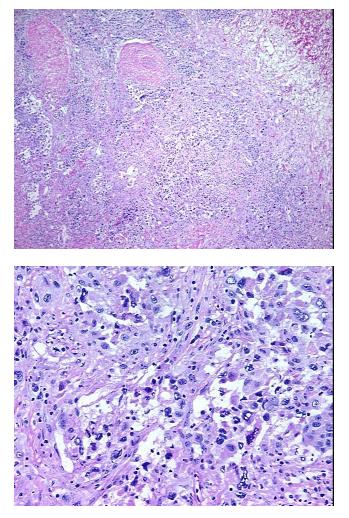

| Product Type:                                           | Frozen Blocks                                                     |
|---------------------------------------------------------|-------------------------------------------------------------------|
|                                                         |                                                                   |
| Disease State:                                          | Cancer                                                            |
| Tissue:                                                 | Unknown tissue                                                    |
| Frozen Sample ID:                                       | FR0000787B                                                        |
| Case ID:                                                | CU000001905                                                       |
| Tissue of Origin:                                       | Metastasis, unknown source                                        |
| Site of Finding:                                        | Breast                                                            |
| Appearance:                                             | Tumor                                                             |
| Sample Diagnosis (from<br>Pathology Verification):      | Carcinoma of unknown origin, metastatic                           |
| Normal:                                                 | 0%                                                                |
| Lesional:                                               | 0%                                                                |
| Tumor:                                                  | 40%                                                               |
| Tumor Hypo/Acellular<br>Stroma:                         | 30%                                                               |
| Tumor Hypercellular<br>Stroma:                          | 5%                                                                |
| Necrosis:                                               | 25%                                                               |
| Pathology Verification<br>notes from H&E review:        | Metastatic poorly differentiated carcinoma to axillary lymph node |
| CASE Diagnosis (from<br>medical center path<br>report): | Carcinoma of unknown origin, metastatic                           |
| Age:                                                    | 51                                                                |
| Gender:                                                 | Male                                                              |
| Tumor Grade:                                            | AJCC G3: Poorly differentiated                                    |
| Storage:                                                | Store frozen tissue blocks at -80°C.                              |

## **Product images:**

4x Image

20x Image

This product is to be used for laboratory only. Not for diagnostic or therapeutic use. ©2023 OriGene Technologies, Inc., 9620 Medical Center Drive, Ste 200, Rockville, MD 20850, US