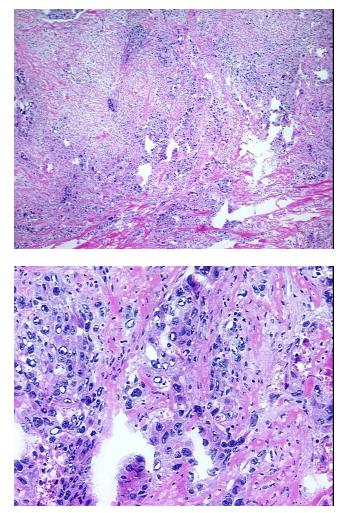

| Product Type:                                           | Frozen Blocks                                                     |
|---------------------------------------------------------|-------------------------------------------------------------------|
| Disease State:                                          | Cancer                                                            |
| Tissue:                                                 | Unknown tissue                                                    |
| Frozen Sample ID:                                       | FR0000787A                                                        |
| Case ID:                                                | CU000001905                                                       |
| Tissue of Origin:                                       | Metastasis, unknown source                                        |
| Site of Finding:                                        | Breast                                                            |
| Appearance:                                             | Tumor                                                             |
| Sample Diagnosis (from<br>Pathology Verification):      | Carcinoma of unknown origin, metastatic                           |
| Normal:                                                 | 0%                                                                |
| Lesional:                                               | 0%                                                                |
| Tumor:                                                  | 45%                                                               |
| Tumor Hypo/Acellular<br>Stroma:                         | 35%                                                               |
| Tumor Hypercellular<br>Stroma:                          | 20%                                                               |
| Necrosis:                                               | 0%                                                                |
| Pathology Verification<br>notes from H&E review:        | Metastatic poorly differentiated carcinoma to axillary lymph node |
| CASE Diagnosis (from<br>medical center path<br>report): | Carcinoma of unknown origin, metastatic                           |
| Age:                                                    | 51                                                                |
| Gender:                                                 | Male                                                              |
| Tumor Grade:                                            | AJCC G3: Poorly differentiated                                    |
| Storage:                                                | Store frozen tissue blocks at -80°C.                              |

# **Product images:**

4x Image

20x Image

This product is to be used for laboratory only. Not for diagnostic or therapeutic use. ©2023 OriGene Technologies, Inc., 9620 Medical Center Drive, Ste 200, Rockville, MD 20850, US