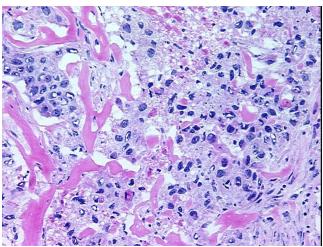

: 0%

15% Tumor: 5%

Tumor Hypo/Acellular

Stroma:

Tumor Hypercellular

Stroma:

0%

**Necrosis:** 80%

**Pathology Verification** notes from H&E review: Metastatic poorly differentiated carcinoma to axillary lymph node

**CASE Diagnosis (from** medical center path

report):

Carcinoma of unknown origin, metastatic

51 Age:

Gender: Male

**Tumor Grade:** AJCC G3: Poorly differentiated

Store frozen tissue blocks at -80°C. Storage:



OriGene Technologies, Inc. 9620 Medical Center Drive, Ste 200

CN: techsupport@origene.cn

Rockville, MD 20850, US Phone: +1-888-267-4436 https://www.origene.com techsupport@origene.com EU: info-de@origene.com



Stability:

Frozen tissue blocks are stable for at least one year from date of shipping when stored at -80°C.

## **Product images:**



4x Image



20x Image