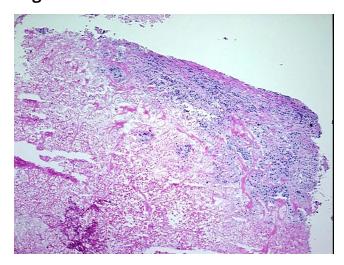

0% Lesional: 0%

15% Tumor: 5%

Tumor Hypo/Acellular

Stroma:

Tumor Hypercellular

Stroma:

0%

**Necrosis:** 80%

**Pathology Verification** notes from H&E review: Metastatic poorly differentiated carcinoma to axillary lymph node

**CASE Diagnosis (from** medical center path

report):

Carcinoma of unknown origin, metastatic

51 Age:

Gender: Male

**Tumor Grade:** AJCC G3: Poorly differentiated

Store frozen tissue blocks at -80°C. Storage:



OriGene Technologies, Inc. 9620 Medical Center Drive, Ste 200

CN: techsupport@origene.cn

Rockville, MD 20850, US Phone: +1-888-267-4436 https://www.origene.com techsupport@origene.com EU: info-de@origene.com



Stability:

Frozen tissue blocks are stable for at least one year from date of shipping when stored at -80°C.

## **Product images:**



4x Image



20x Image