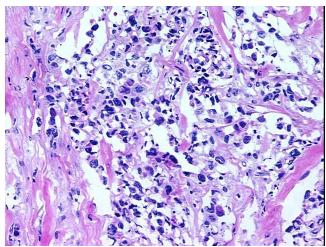

## **Product images:**

4x Image

20x Image

Sample Diagnosis (from Pathology Verification):

Carcinoma of unknown origin, metastatic

Normal: 0%
Lesional: 0%
Tumor: 55%

Tumor Hypo/Acellular

Stroma:

Tumor Hypercellular

Stroma:

0%

45%

Necrosis: 0%

Pathology Verification notes from H&E review:

Metastatic poorly differentiated carcinoma to axillary lymph node

CASE Diagnosis (from medical center path

report):

Carcinoma of unknown origin, metastatic