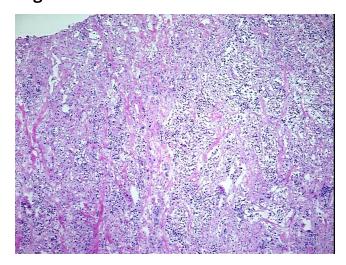

## **Product images:**

4x Image

20x Image

Sample Diagnosis (from Pathology Verification):

Carcinoma of unknown origin, metastatic

Normal: 0%
Lesional: 0%
Tumor: 55%

Tumor Hypo/Acellular

Stroma:

Tumor Hypercellular

Stroma:

0%

45%

Necrosis: 0%

Pathology Verification notes from H&E review:

Metastatic poorly differentiated carcinoma to axillary lymph node

CASE Diagnosis (from medical center path

report):

Carcinoma of unknown origin, metastatic