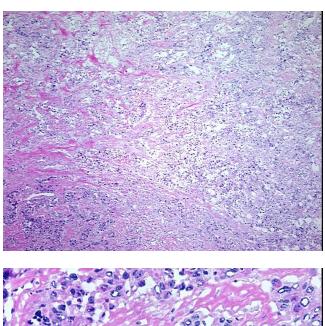

ional: 0%

55% Tumor:

Tumor Hypo/Acellular

Stroma:

Tumor Hypercellular

Stroma:

**Necrosis:** 5%

**Pathology Verification** 

notes from H&E review:

**CASE Diagnosis (from** medical center path

report):

Carcinoma of unknown origin, metastatic

Metastatic poorly differentiated carcinoma to axillary lymph node

51 Age:

Gender: Male

**Tumor Grade:** AJCC G3: Poorly differentiated

Store frozen tissue blocks at -80°C. Storage:



OriGene Technologies, Inc. 9620 Medical Center Drive, Ste 200

CN: techsupport@origene.cn

Rockville, MD 20850, US Phone: +1-888-267-4436 https://www.origene.com techsupport@origene.com EU: info-de@origene.com



Stability:

Frozen tissue blocks are stable for at least one year from date of shipping when stored at -  $80^{\circ}$ C.

## **Product images:**



4x Image



20x Image