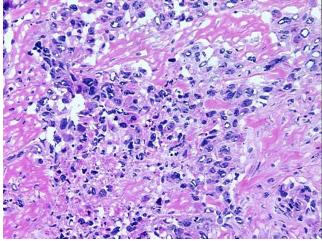

5% Tumor:

Tumor Hypo/Acellular

Stroma:

Tumor Hypercellular

Stroma:

**Necrosis:** 5%

**Pathology Verification** 

notes from H&E review:

**CASE Diagnosis (from** medical center path

report):

Carcinoma of unknown origin, metastatic

Metastatic poorly differentiated carcinoma to axillary lymph node

51 Age:

Gender: Male

**Tumor Grade:** AJCC G3: Poorly differentiated

Store frozen tissue blocks at -80°C. Storage:



OriGene Technologies, Inc. 9620 Medical Center Drive, Ste 200

CN: techsupport@origene.cn

Rockville, MD 20850, US Phone: +1-888-267-4436 https://www.origene.com techsupport@origene.com EU: info-de@origene.com



Stability:

Frozen tissue blocks are stable for at least one year from date of shipping when stored at -  $80^{\circ}$ C.

## **Product images:**



4x Image



20x Image