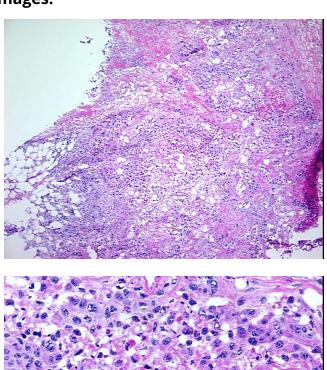

## **Product images:**

4x Image

20x Image

Sample Diagnosis (from Pathology Verification):

Carcinoma of unknown origin, metastatic

Normal: 0% Lesional: 0%

Tumor: 40%

Tumor Hypo/Acellular

Stroma:

Tumor Hypercellular

Stroma:

20%

40%

Necrosis: 0%

Pathology Verification notes from H&E review:

Metastatic poorly differentiated carcinoma to axillary lymph node

CASE Diagnosis (from medical center path

report):

Carcinoma of unknown origin, metastatic