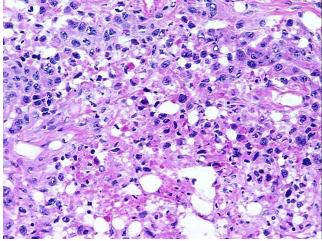

## **Product images:**

4x Image

20x Image

Sample Diagnosis (from Pathology Verification):

Carcinoma of unknown origin, metastatic

Normal: 0% Lesional: 0%

Tumor: 40%

Tumor Hypo/Acellular

Stroma:

Tumor Hypercellular

Stroma:

20%

40%

Necrosis: 0%

Pathology Verification notes from H&E review:

Metastatic poorly differentiated carcinoma to axillary lymph node

CASE Diagnosis (from medical center path

report):

Carcinoma of unknown origin, metastatic