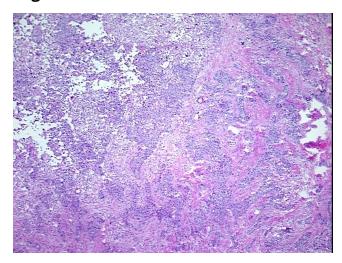

rigin, metastatic

Metastatic poorly differentiated carcinoma to axillary lymph node

Normal: 0% Lesional: 0%

60% Tumor: 30%

Tumor Hypo/Acellular

Stroma:

Tumor Hypercellular

Stroma:

5%

**Necrosis:** 

**Pathology Verification** 

notes from H&E review:

**CASE Diagnosis (from** medical center path

report):

51 Age:

Gender: Male

**Tumor Grade:** AJCC G3: Poorly differentiated

5%

Store frozen tissue blocks at -80°C. Storage:

9620 Medical Center Drive, Ste 200

OriGene Technologies, Inc.

Rockville, MD 20850, US Phone: +1-888-267-4436 https://www.origene.com techsupport@origene.com EU: info-de@origene.com CN: techsupport@origene.cn





Stability:

Frozen tissue blocks are stable for at least one year from date of shipping when stored at  $80^{\circ}$ C.

## **Product images:**



4x Image



20x Image