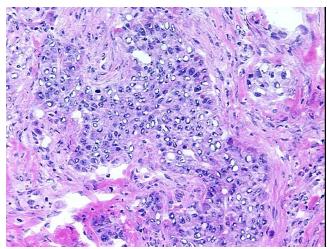

tatic

Metastatic poorly differentiated carcinoma to axillary lymph node

Normal: 0% Lesional: 0%

60% Tumor: 30%

Tumor Hypo/Acellular

Stroma:

Tumor Hypercellular

Stroma:

5%

**Necrosis:** 

**Pathology Verification** 

notes from H&E review:

**CASE Diagnosis (from** medical center path

report):

51 Age:

Gender: Male

**Tumor Grade:** AJCC G3: Poorly differentiated

5%

Store frozen tissue blocks at -80°C. Storage:

9620 Medical Center Drive, Ste 200

OriGene Technologies, Inc.

Rockville, MD 20850, US Phone: +1-888-267-4436 https://www.origene.com techsupport@origene.com EU: info-de@origene.com CN: techsupport@origene.cn





Stability:

Frozen tissue blocks are stable for at least one year from date of shipping when stored at  $80^{\circ}$ C.

## **Product images:**



4x Image



20x Image