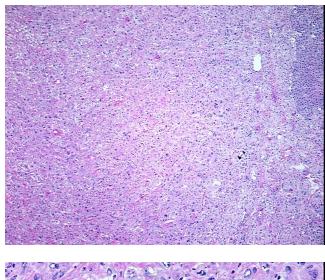

## **Product images:**

4x Image

20x Image

Sample Diagnosis (from Pathology Verification):

Carcinoma of unknown origin, metastatic

Normal: 0% Lesional: 0%

Tumor: 60%

Tumor Hypo/Acellular

Stroma:

Tumor Hypercellular

Stroma:

0%

10%

Necrosis: 30%

Pathology Verification notes from H&E review:

Metastatic poorly differentiated carcinoma to axillary lymph node

CASE Diagnosis (from medical center path

report):

Carcinoma of unknown origin, metastatic