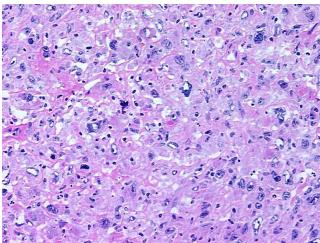

## **Product images:**

4x Image

20x Image

Sample Diagnosis (from Pathology Verification):

Carcinoma of unknown origin, metastatic

Normal: 0% Lesional: 0%

Tumor: 60%

Tumor Hypo/Acellular

Stroma:

Tumor Hypercellular

Stroma:

0%

10%

Necrosis: 30%

Pathology Verification notes from H&E review:

Metastatic poorly differentiated carcinoma to axillary lymph node

CASE Diagnosis (from medical center path

report):

Carcinoma of unknown origin, metastatic