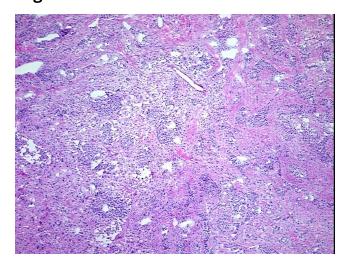

## **Product images:**

4x Image

20x Image

Sample Diagnosis (from Pathology Verification):

Carcinoma of unknown origin, metastatic

Normal: 0% Lesional: 0%

Tumor: 60%

Tumor Hypo/Acellular

Stroma:

Tumor Hypercellular

Stroma:

5%

25%

Necrosis: 10%

Pathology Verification notes from H&E review:

Metastatic poorly differentiated carcinoma to axillary lymph node

CASE Diagnosis (from medical center path

report):

Carcinoma of unknown origin, metastatic