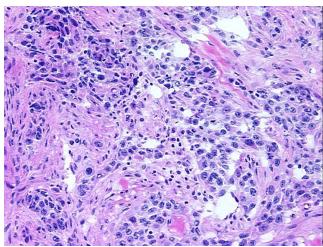

## **Product images:**

4x Image

20x Image

Sample Diagnosis (from Pathology Verification):

Carcinoma of unknown origin, metastatic

Normal: 0% Lesional: 0%

Tumor: 60%

Tumor Hypo/Acellular

Stroma:

Tumor Hypercellular

Stroma:

5%

25%

Necrosis: 10%

Pathology Verification notes from H&E review:

Metastatic poorly differentiated carcinoma to axillary lymph node

CASE Diagnosis (from medical center path

report):

Carcinoma of unknown origin, metastatic