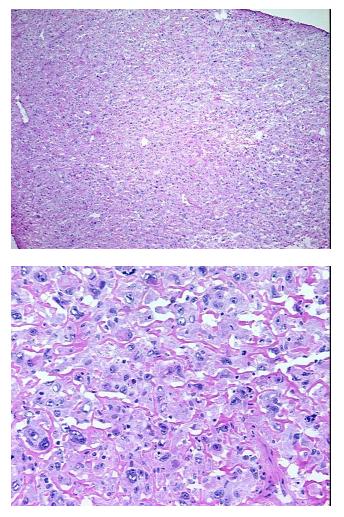

| Product Type:                                           | Frozen Blocks                                                     |
|---------------------------------------------------------|-------------------------------------------------------------------|
| Disease State:                                          | Cancer                                                            |
| Tissue:                                                 | Unknown tissue                                                    |
| Frozen Sample ID:                                       | FR0000786A                                                        |
| Case ID:                                                | CU000001905                                                       |
| Tissue of Origin:                                       | Metastasis, unknown source                                        |
| Site of Finding:                                        | Breast                                                            |
| Appearance:                                             | Tumor                                                             |
| Sample Diagnosis (from<br>Pathology Verification):      | Carcinoma of unknown origin, metastatic                           |
| Normal:                                                 | 0%                                                                |
| Lesional:                                               | 0%                                                                |
| Tumor:                                                  | 90%                                                               |
| Tumor Hypo/Acellular<br>Stroma:                         | 5%                                                                |
| Tumor Hypercellular<br>Stroma:                          | 0%                                                                |
| Necrosis:                                               | 5%                                                                |
| Pathology Verification<br>notes from H&E review:        | Metastatic poorly differentiated carcinoma to axillary lymph node |
| CASE Diagnosis (from<br>medical center path<br>report): | Carcinoma of unknown origin, metastatic                           |
| Age:                                                    | 51                                                                |
| Gender:                                                 | Male                                                              |
| Tumor Grade:                                            | AJCC G3: Poorly differentiated                                    |
| Storage:                                                | Store frozen tissue blocks at -80°C.                              |

## **Product images:**

4x Image

20x Image

This product is to be used for laboratory only. Not for diagnostic or therapeutic use. ©2023 OriGene Technologies, Inc., 9620 Medical Center Drive, Ste 200, Rockville, MD 20850, US