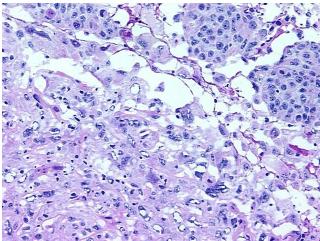

0% 55%

Tumor: 40%

Tumor Hypo/Acellular

Stroma:

Tumor Hypercellular

Stroma:

0%

**Necrosis:** 5%

**Pathology Verification** notes from H&E review: Metastatic poorly differentiated carcinoma to axillary lymph node

**CASE Diagnosis (from** medical center path

report):

Gender:

Carcinoma of unknown origin, metastatic

51 Age:

**Tumor Grade:** AJCC G3: Poorly differentiated

Male

Store frozen tissue blocks at -80°C. Storage:



OriGene Technologies, Inc. 9620 Medical Center Drive, Ste 200

CN: techsupport@origene.cn

Rockville, MD 20850, US Phone: +1-888-267-4436 https://www.origene.com techsupport@origene.com EU: info-de@origene.com



Stability:

Frozen tissue blocks are stable for at least one year from date of shipping when stored at -80°C.

## **Product images:**



4x Image



20x Image