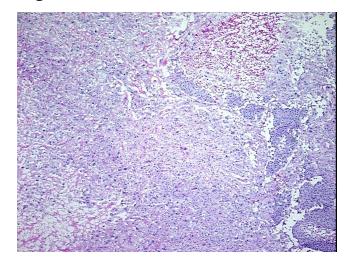

0% Lesional: 0% 55%

Tumor: 40%

Tumor Hypo/Acellular

Stroma:

Tumor Hypercellular

Stroma:

0%

**Necrosis:** 5%

**Pathology Verification** notes from H&E review: Metastatic poorly differentiated carcinoma to axillary lymph node

**CASE Diagnosis (from** medical center path

report):

Gender:

Carcinoma of unknown origin, metastatic

51 Age:

**Tumor Grade:** AJCC G3: Poorly differentiated

Male

Store frozen tissue blocks at -80°C. Storage:



OriGene Technologies, Inc. 9620 Medical Center Drive, Ste 200

CN: techsupport@origene.cn

Rockville, MD 20850, US Phone: +1-888-267-4436 https://www.origene.com techsupport@origene.com EU: info-de@origene.com



Stability:

Frozen tissue blocks are stable for at least one year from date of shipping when stored at -80°C.

## **Product images:**



4x Image



20x Image