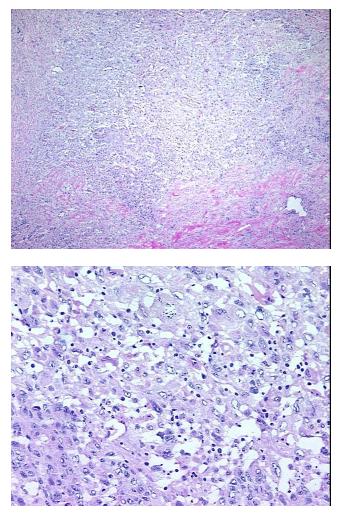

| Product Type:                                           | Frozen Blocks                                                     |
|---------------------------------------------------------|-------------------------------------------------------------------|
| Disease State:                                          | Cancer                                                            |
| Tissue:                                                 | Unknown tissue                                                    |
| Frozen Sample ID:                                       | FR00007866                                                        |
| Case ID:                                                | CU000001905                                                       |
| Tissue of Origin:                                       | Metastasis, unknown source                                        |
| Site of Finding:                                        | Breast                                                            |
| Appearance:                                             | Tumor                                                             |
| Sample Diagnosis (from<br>Pathology Verification):      | Carcinoma of unknown origin, metastatic                           |
| Normal:                                                 | 0%                                                                |
| Lesional:                                               | 0%                                                                |
| Tumor:                                                  | 70%                                                               |
| Tumor Hypo/Acellular<br>Stroma:                         | 25%                                                               |
| Tumor Hypercellular<br>Stroma:                          | 0%                                                                |
| Necrosis:                                               | 5%                                                                |
| Pathology Verification<br>notes from H&E review:        | Metastatic poorly differentiated carcinoma to axillary lymph node |
| CASE Diagnosis (from<br>medical center path<br>report): | Carcinoma of unknown origin, metastatic                           |
| Age:                                                    | 51                                                                |
| Gender:                                                 | Male                                                              |
| Tumor Grade:                                            | AJCC G3: Poorly differentiated                                    |
| Storage:                                                | Store frozen tissue blocks at -80°C.                              |

## **Product images:**

4x Image

20x Image

This product is to be used for laboratory only. Not for diagnostic or therapeutic use. ©2023 OriGene Technologies, Inc., 9620 Medical Center Drive, Ste 200, Rockville, MD 20850, US