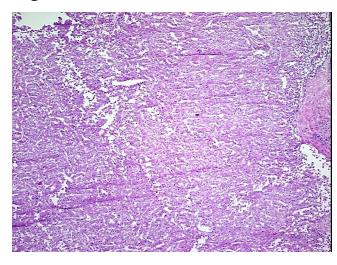

mal: Lesional: 0% 95% Tumor:

Tumor Hypo/Acellular

Stroma:

**Tumor Hypercellular** 0%

Stroma:

0% **Necrosis:** 

**CASE Diagnosis (from** 

medical center path

report):

Carcinoma of kidney, renal cell, chromophobe

56 Age: Gender: Male

**Tumor Grade:** Not Reported

Minimum Stage ı

Grouping:

OriGene Technologies, Inc. 9620 Medical Center Drive, Ste 200

CN: techsupport@origene.cn

Rockville, MD 20850, US Phone: +1-888-267-4436 https://www.origene.com techsupport@origene.com EU: info-de@origene.com



T (Extent of Primary

Tumor):

pNX

pT1

N (Lymph node metastasis):

M (Distant metastasis): pMX

**Storage:** Store frozen tissue blocks at -80°C.

Stability: Frozen tissue blocks are stable for at least one year from date of shipping when stored at -

80°C.

## **Product images:**



4x Image



20x Image