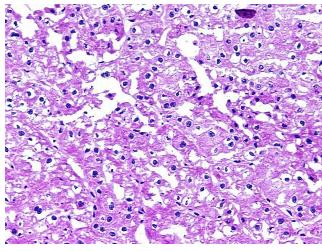

l: 0% 95% Tumor:

Tumor Hypo/Acellular

Stroma:

**Tumor Hypercellular** 0%

Stroma:

0% **Necrosis:** 

**CASE Diagnosis (from** 

medical center path

report):

Carcinoma of kidney, renal cell, chromophobe

56 Age: Gender: Male

**Tumor Grade:** Not Reported

Minimum Stage ı

Grouping:

OriGene Technologies, Inc. 9620 Medical Center Drive, Ste 200

CN: techsupport@origene.cn

Rockville, MD 20850, US Phone: +1-888-267-4436 https://www.origene.com techsupport@origene.com EU: info-de@origene.com



T (Extent of Primary

Tumor):

pNX

pT1

N (Lymph node metastasis):

M (Distant metastasis): pMX

**Storage:** Store frozen tissue blocks at -80°C.

Stability: Frozen tissue blocks are stable for at least one year from date of shipping when stored at -

80°C.

## **Product images:**



4x Image



20x Image