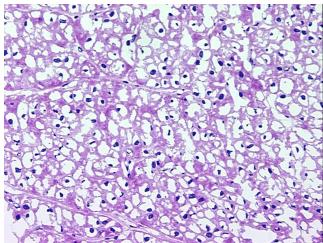

8% Tumor:

Tumor Hypo/Acellular

Stroma:

0%

**Tumor Hypercellular** 

Stroma:

2%

0% **Necrosis:** 

**CASE Diagnosis (from** medical center path

report):

Carcinoma of kidney, renal cell, chromophobe

56 Age:

Gender: Male

**Tumor Grade:** Not Reported

Minimum Stage ı

Grouping:



OriGene Technologies, Inc. 9620 Medical Center Drive, Ste 200

CN: techsupport@origene.cn

Rockville, MD 20850, US Phone: +1-888-267-4436 https://www.origene.com techsupport@origene.com EU: info-de@origene.com



T (Extent of Primary

Tumor):

pNX

pT1

N (Lymph node metastasis):

M (Distant metastasis): pMX

**Storage:** Store frozen tissue blocks at -80°C.

Stability: Frozen tissue blocks are stable for at least one year from date of shipping when stored at -

80°C.

## **Product images:**



4x Image



20x Image