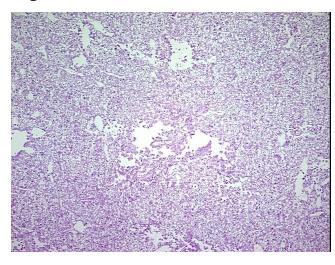

sional: 0% 98% Tumor:

Tumor Hypo/Acellular

Stroma:

0%

**Tumor Hypercellular** 

Stroma:

2%

0% **Necrosis:** 

**CASE Diagnosis (from** medical center path

report):

Carcinoma of kidney, renal cell, chromophobe

56 Age:

Gender: Male

**Tumor Grade:** Not Reported

Minimum Stage ı

Grouping:



OriGene Technologies, Inc. 9620 Medical Center Drive, Ste 200

CN: techsupport@origene.cn

Rockville, MD 20850, US Phone: +1-888-267-4436 https://www.origene.com techsupport@origene.com EU: info-de@origene.com



T (Extent of Primary

Tumor):

pNX

pT1

N (Lymph node metastasis):

M (Distant metastasis): pMX

**Storage:** Store frozen tissue blocks at -80°C.

Stability: Frozen tissue blocks are stable for at least one year from date of shipping when stored at -

80°C.

## **Product images:**



4x Image



20x Image