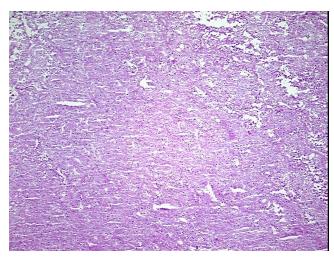

: 0%

Tumor: 95%

Tumor Hypo/Acellular

Stroma:

5%

**Tumor Hypercellular** 

Stroma:

0%

0% **Necrosis:** 

**CASE Diagnosis (from** 

medical center path

report):

Carcinoma of kidney, renal cell, chromophobe

56 Age:

Gender: Male

**Tumor Grade:** Not Reported

Minimum Stage ı

Grouping:



OriGene Technologies, Inc. 9620 Medical Center Drive, Ste 200

CN: techsupport@origene.cn

Rockville, MD 20850, US Phone: +1-888-267-4436 https://www.origene.com techsupport@origene.com EU: info-de@origene.com



T (Extent of Primary

Tumor):

pT1

N (Lymph node

pNX

metastasis):

**M (Distant metastasis):** pMX

Storage:

Store frozen tissue blocks at -80°C.

Stability:

Frozen tissue blocks are stable for at least one year from date of shipping when stored at -

80°C.

## **Product images:**



4x Image



20x Image