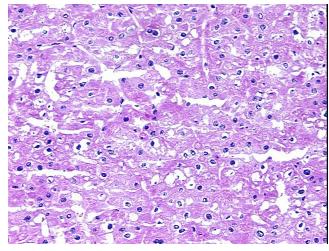

95%

Tumor Hypo/Acellular

Stroma:

5%

**Tumor Hypercellular** 

Stroma:

0%

0% **Necrosis:** 

**CASE Diagnosis (from** 

medical center path

report):

Carcinoma of kidney, renal cell, chromophobe

56 Age:

Gender: Male

**Tumor Grade:** Not Reported

Minimum Stage ı

Grouping:



OriGene Technologies, Inc. 9620 Medical Center Drive, Ste 200

CN: techsupport@origene.cn

Rockville, MD 20850, US Phone: +1-888-267-4436 https://www.origene.com techsupport@origene.com EU: info-de@origene.com



T (Extent of Primary

Tumor):

pT1

N (Lymph node

pNX

metastasis):

**M (Distant metastasis):** pMX

Storage:

Store frozen tissue blocks at -80°C.

Stability:

Frozen tissue blocks are stable for at least one year from date of shipping when stored at -

80°C.

## **Product images:**



4x Image



20x Image