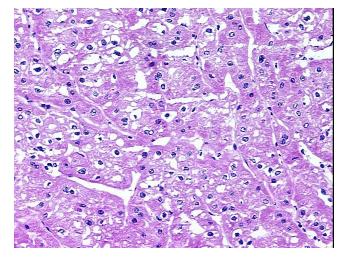

0% 80%

Tumor:

Tumor Hypo/Acellular

Stroma:

**Tumor Hypercellular** 0%

Stroma:

0% **Necrosis:** 

**CASE Diagnosis (from** 

medical center path

report):

Carcinoma of kidney, renal cell, chromophobe

56 Age: Gender:

Male

**Tumor Grade:** Not Reported

Minimum Stage ı

Grouping:

OriGene Technologies, Inc. 9620 Medical Center Drive, Ste 200

CN: techsupport@origene.cn

Rockville, MD 20850, US Phone: +1-888-267-4436 https://www.origene.com techsupport@origene.com EU: info-de@origene.com



T (Extent of Primary

Tumor):

pT1

N (Lymph node

pNX

metastasis):

M (Distant metastasis): pMX

**Storage:** Store frozen tissue blocks at -80°C.

Stability: Frozen tissue blocks are stable for at least one year from date of shipping when stored at -

80°C.

## **Product images:**



4x Image



20x Image