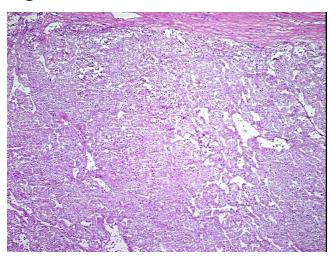

: Lesional: 0% 80%

Tumor:

Tumor Hypo/Acellular

Stroma:

**Tumor Hypercellular** 0%

Stroma:

0% **Necrosis:** 

**CASE Diagnosis (from** 

medical center path

report):

Carcinoma of kidney, renal cell, chromophobe

56 Age: Gender:

Male

**Tumor Grade:** Not Reported

Minimum Stage ı

Grouping:

OriGene Technologies, Inc. 9620 Medical Center Drive, Ste 200

CN: techsupport@origene.cn

Rockville, MD 20850, US Phone: +1-888-267-4436 https://www.origene.com techsupport@origene.com EU: info-de@origene.com



T (Extent of Primary

Tumor):

pT1

N (Lymph node

pNX

metastasis):

M (Distant metastasis): pMX

**Storage:** Store frozen tissue blocks at -80°C.

Stability: Frozen tissue blocks are stable for at least one year from date of shipping when stored at -

80°C.

## **Product images:**



4x Image



20x Image