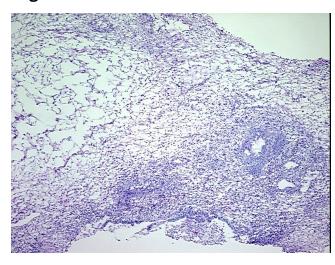

Sample Diagnosis (from Pathology Verification):

Tumor of testis, mixed germ cell

Germ Cell Tumor

0% Normal: Lesional: 0% 70% Tumor: 15%

Tumor Hypo/Acellular Stroma:

**Tumor Hypercellular** 13%

Stroma:

2% **Necrosis:** 

**Pathology Verification** notes from H&E review: predominantly embryonal carcinoma and yolk sac tumor seen

**CASE Diagnosis (from** medical center path

report):

Tumor of testis, mixed germ cell

41 Age: Gender: Male

## **Product images:**

4x Image

20x Image