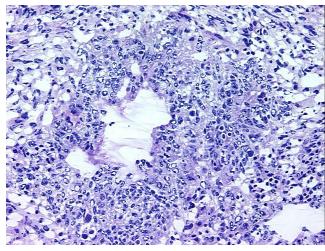

Sample Diagnosis (from Pathology Verification):

Tumor of testis, mixed germ cell

Germ Cell Tumor

0% Normal: Lesional: 0% 70% Tumor: 15%

Tumor Hypo/Acellular Stroma:

**Tumor Hypercellular** 13%

Stroma:

2% **Necrosis:** 

**Pathology Verification** notes from H&E review: predominantly embryonal carcinoma and yolk sac tumor seen

**CASE Diagnosis (from** medical center path

report):

Tumor of testis, mixed germ cell

41 Age: Gender: Male

## **Product images:**

4x Image

20x Image