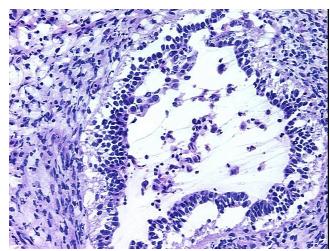

crosis:** 

**Pathology Verification** notes from H&E review:

**CASE Diagnosis (from** medical center path

report):

Tumor of testis, mixed germ cell

some embryonal, yolk sac and immature teratoma seen

41 Age: Gender: Male

**Tumor Grade:** Not Reported



OriGene Technologies, Inc. 9620 Medical Center Drive, Ste 200

CN: techsupport@origene.cn

Rockville, MD 20850, US Phone: +1-888-267-4436 https://www.origene.com techsupport@origene.com EU: info-de@origene.com



Minimum Stage Grouping:

ΙB

pT3

T (Extent of Primary

Tumor):

N (Lymph node pNX

metastasis):

M (Distant metastasis): pMX

**Storage:** Store frozen tissue blocks at -80°C.

Stability: Frozen tissue blocks are stable for at least one year from date of shipping when stored at -

80°C.

## **Product images:**



4x Image



20x Image