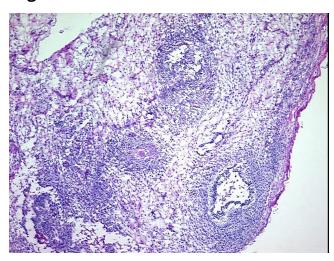

a:

0%

**Necrosis:** 

**Pathology Verification** notes from H&E review:

**CASE Diagnosis (from** medical center path

report):

Tumor of testis, mixed germ cell

some embryonal, yolk sac and immature teratoma seen

41 Age: Gender: Male

**Tumor Grade:** Not Reported



OriGene Technologies, Inc. 9620 Medical Center Drive, Ste 200

CN: techsupport@origene.cn

Rockville, MD 20850, US Phone: +1-888-267-4436 https://www.origene.com techsupport@origene.com EU: info-de@origene.com



Minimum Stage Grouping:

ΙB

pT3

T (Extent of Primary

Tumor):

N (Lymph node pNX

metastasis):

M (Distant metastasis): pMX

**Storage:** Store frozen tissue blocks at -80°C.

Stability: Frozen tissue blocks are stable for at least one year from date of shipping when stored at -

80°C.

## **Product images:**



4x Image



20x Image