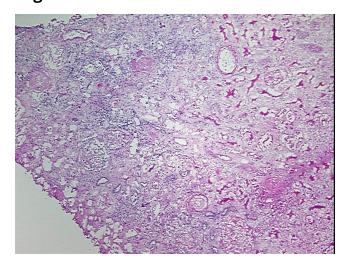

## **Product images:**

4x Image

20x Image

Necrosis:

90%

Pathology Verification

notes from H&E review:

100% cortex with extensive necrosis

CASE Diagnosis (from medical center path

report):

Rejection of allograft of kidney