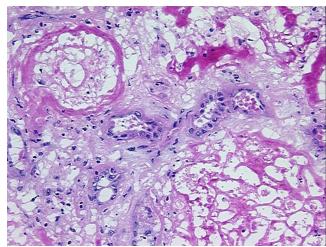

## **Product images:**

4x Image

20x Image

Necrosis:

90%

Pathology Verification

notes from H&E review:

100% cortex with extensive necrosis

CASE Diagnosis (from medical center path

report):

Rejection of allograft of kidney