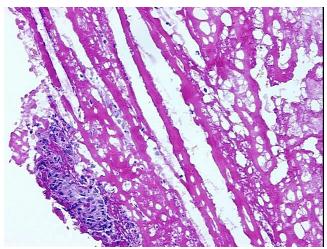

**Pathology Verification** atherosclerotic plaque with prominent cholesterol clefts and scattered foam cells; scant notes from H&E review: endothelial lining seen

**CASE Diagnosis (from** medical center path

## **Product images:**

4x Image

20x Image