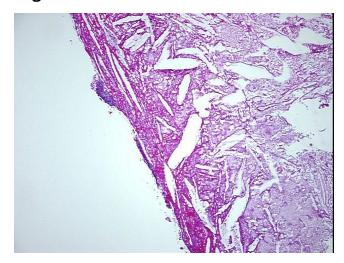

**Pathology Verification** atherosclerotic plaque with prominent cholesterol clefts and scattered foam cells; scant notes from H&E review: endothelial lining seen

**CASE Diagnosis (from** medical center path

## **Product images:**

4x Image

20x Image