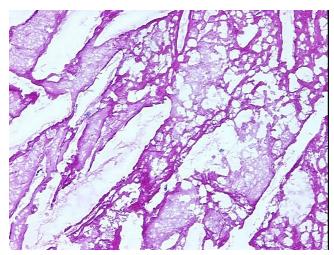

**Pathology Verification** atherosclerotic plaque with prominent cholesterol clefts and scattered foam cells; no vessel notes from H&E review: seen

CASE Diagnosis (from medical center path

report):

Atherosclerotic plaque

## **Product images:**

4x Image

20x Image