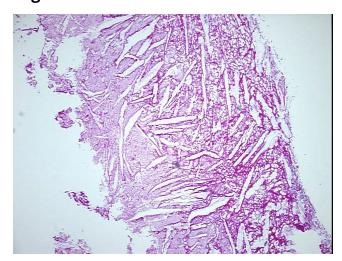

**Pathology Verification** atherosclerotic plaque with prominent cholesterol clefts and scattered foam cells; no vessel notes from H&E review: seen

CASE Diagnosis (from medical center path

report):

Atherosclerotic plaque

## **Product images:**

4x Image

20x Image