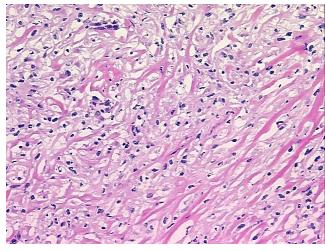

pleura

Normal: 0% Lesional: 0%

Tumor: 35%

Tumor Hypo/Acellular

Stroma:

**Tumor Hypercellular** 0%

Stroma:

0% **Necrosis:** 

**CASE Diagnosis (from** 

medical center path

report):

86

65%

Age: Gender: Male

**Tumor Grade:** Not Reported Minimum Stage Not Reported

Grouping:

OriGene Technologies, Inc.

9620 Medical Center Drive, Ste 200 Rockville, MD 20850, US Phone: +1-888-267-4436 https://www.origene.com techsupport@origene.com EU: info-de@origene.com CN: techsupport@origene.cn





T (Extent of Primary

Tumor):

pTX

N (Lymph node

pNX

metastasis):

M (Distant metastasis): pMX

**Storage:** Store frozen tissue blocks at -80°C.

Stability: Frozen tissue blocks are stable for at least one year from date of shipping when stored at -

80°C.

## **Product images:**



4x Image



20x Image