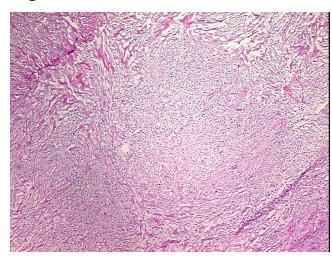

othelioma of pleura

Normal: 0% Lesional: 0%

Tumor: 35%

Tumor Hypo/Acellular

Stroma:

**Tumor Hypercellular** 0%

Stroma:

0% **Necrosis:** 

**CASE Diagnosis (from** 

medical center path

report):

86

65%

Age: Gender: Male

**Tumor Grade:** Not Reported Minimum Stage Not Reported

Grouping:

OriGene Technologies, Inc.

9620 Medical Center Drive, Ste 200 Rockville, MD 20850, US Phone: +1-888-267-4436 https://www.origene.com techsupport@origene.com EU: info-de@origene.com CN: techsupport@origene.cn





T (Extent of Primary

Tumor):

pTX

N (Lymph node

pNX

metastasis):

M (Distant metastasis): pMX

**Storage:** Store frozen tissue blocks at -80°C.

Stability: Frozen tissue blocks are stable for at least one year from date of shipping when stored at -

80°C.

## **Product images:**



4x Image



20x Image