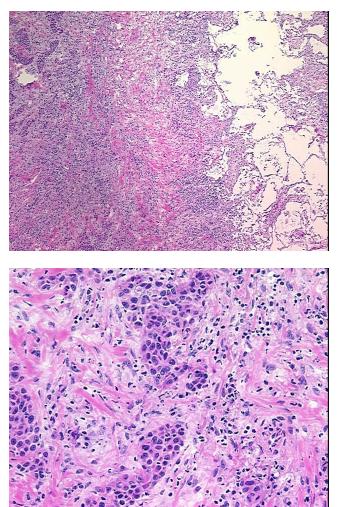

| Product Type:                                           | Frozen Blocks                                            |
|---------------------------------------------------------|----------------------------------------------------------|
| Disease State:                                          | Cancer                                                   |
| Diagnosis Category:                                     | Mesothelioma                                             |
| Tissue:                                                 | Pleura                                                   |
| Frozen Sample ID:                                       | FR00006A37                                               |
| Case ID:                                                | CU000001690                                              |
| Tissue of Origin:                                       | Pleura                                                   |
| Site of Finding:                                        | Pleura                                                   |
| Appearance:                                             | Tumor                                                    |
| Sample Diagnosis (from<br>Pathology Verification):      | Mesothelioma of pleura                                   |
| Normal:                                                 | 70%                                                      |
| Lesional:                                               | 0%                                                       |
| Tumor:                                                  | 15%                                                      |
| Tumor Hypo/Acellular<br>Stroma:                         | 5%                                                       |
| Tumor Hypercellular<br>Stroma:                          | 10%                                                      |
| Necrosis:                                               | 0%                                                       |
| Pathology Verification<br>notes from H&E review:        | normal component consists of 70% lung and fibrous pleura |
| CASE Diagnosis (from<br>medical center path<br>report): | Mesothelioma of pleura                                   |
| Age:                                                    | 86                                                       |
| Gender:                                                 | Male                                                     |
| Tumor Grade:                                            | Not Reported                                             |

## Product images:

4x Image

20x Image

This product is to be used for laboratory only. Not for diagnostic or therapeutic use. ©2023 OriGene Technologies, Inc., 9620 Medical Center Drive, Ste 200, Rockville, MD 20850, US