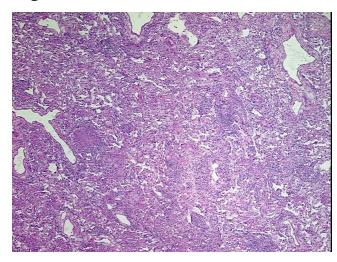

## **Product images:**

4x Image

20x Image

Sample Diagnosis (from Pathology Verification):

Pneumonitis, chronic

Normal: 0%
Lesional: 100%
Tumor: 0%
Tumor Hypo/Acellular 0%

Stroma:

oti Oilia.

Tumor Hypercellular

Stroma:

0%

Necrosis: 0%

Pathology Verification notes from H&E review:

90% Alveoli, 0% Bronchioles, 10% Fibrous tissue; contains chronic inflammation

CASE Diagnosis (from medical center path

report):

Carcinoma of kidney, renal cell, clear cell, metastatic