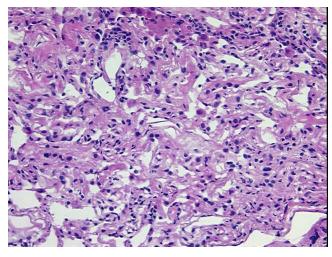

## **Product images:**

4x Image

20x Image

Sample Diagnosis (from Pathology Verification):

Pneumonitis, chronic

Normal: 0%
Lesional: 100%
Tumor: 0%
Tumor Hypo/Acellular 0%

Stroma:

oti Oilia.

Tumor Hypercellular

Stroma:

0%

Necrosis: 0%

Pathology Verification notes from H&E review:

90% Alveoli, 0% Bronchioles, 10% Fibrous tissue; contains chronic inflammation

CASE Diagnosis (from medical center path

report):

Carcinoma of kidney, renal cell, clear cell, metastatic