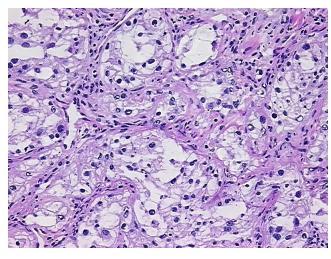

mor Hypo/Acellular

Stroma:

Tumor Hypercellular 40%

0%

Stroma:

Necrosis: 20%

CASE Diagnosis (from

medical center path

report):

Carcinoma of kidney, renal cell, clear cell, metastatic

**Age:** 56

**Gender:** Male

Tumor Grade: Not Reported

Minimum Stage IV

**Grouping:** 



**OriGene Technologies, Inc.** 9620 Medical Center Drive, Ste 200

CN: techsupport@origene.cn

Rockville, MD 20850, US Phone: +1-888-267-4436 https://www.origene.com techsupport@origene.com EU: info-de@origene.com



T (Extent of Primary

Tumor):

N (Lymph node pN1

metastasis):

M (Distant metastasis): pM1

**Storage:** Store frozen tissue blocks at -80°C.

pTX

Stability: Frozen tissue blocks are stable for at least one year from date of shipping when stored at -

80°C.

## **Product images:**



4x Image



20x Image