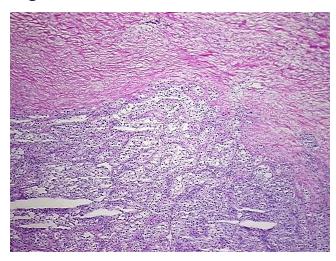

mor: 40%

Tumor Hypo/Acellular

Stroma:

Tumor Hypercellular 40%

0%

Stroma:

Necrosis: 20%

CASE Diagnosis (from

medical center path

report):

Carcinoma of kidney, renal cell, clear cell, metastatic

**Age:** 56

**Gender:** Male

Tumor Grade: Not Reported

Minimum Stage IV

**Grouping:** 



**OriGene Technologies, Inc.** 9620 Medical Center Drive, Ste 200

CN: techsupport@origene.cn

Rockville, MD 20850, US Phone: +1-888-267-4436 https://www.origene.com techsupport@origene.com EU: info-de@origene.com



T (Extent of Primary

Tumor):

N (Lymph node pN1

metastasis):

M (Distant metastasis): pM1

**Storage:** Store frozen tissue blocks at -80°C.

pTX

Stability: Frozen tissue blocks are stable for at least one year from date of shipping when stored at -

80°C.

## **Product images:**



4x Image



20x Image