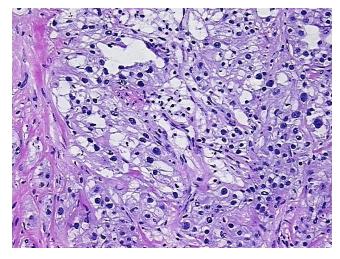

Hypo/Acellular

Stroma:

40%

0%

**Tumor Hypercellular** 

Stroma: **Necrosis:** 

20%

**CASE Diagnosis (from** 

medical center path

report):

Carcinoma of kidney, renal cell, clear cell, metastatic

56 Age:

Gender: Male

**Tumor Grade:** Not Reported

Minimum Stage IV

Grouping:



OriGene Technologies, Inc. 9620 Medical Center Drive, Ste 200

CN: techsupport@origene.cn

Rockville, MD 20850, US Phone: +1-888-267-4436 https://www.origene.com techsupport@origene.com EU: info-de@origene.com



T (Extent of Primary

Tumor):

pTX

N (Lymph node

pN1

metastasis):

M (Distant metastasis): pM1

**Storage:** Store frozen tissue blocks at -80°C.

Stability: Frozen tissue blocks are stable for at least one year from date of shipping when stored at -

80°C.

## **Product images:**



4x Image



20x Image