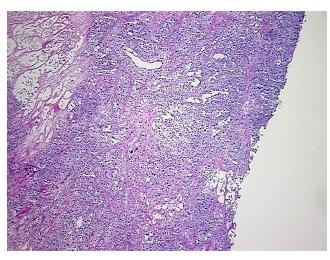

mor:

Tumor Hypo/Acellular

Stroma:

40%

0%

**Tumor Hypercellular** 

Stroma: **Necrosis:** 

20%

**CASE Diagnosis (from** 

medical center path

report):

Carcinoma of kidney, renal cell, clear cell, metastatic

56 Age:

Gender: Male

**Tumor Grade:** Not Reported

Minimum Stage IV

Grouping:



OriGene Technologies, Inc. 9620 Medical Center Drive, Ste 200

CN: techsupport@origene.cn

Rockville, MD 20850, US Phone: +1-888-267-4436 https://www.origene.com techsupport@origene.com EU: info-de@origene.com



T (Extent of Primary

Tumor):

pTX

N (Lymph node

pN1

metastasis):

M (Distant metastasis): pM1

**Storage:** Store frozen tissue blocks at -80°C.

Stability: Frozen tissue blocks are stable for at least one year from date of shipping when stored at -

80°C.

## **Product images:**



4x Image



20x Image