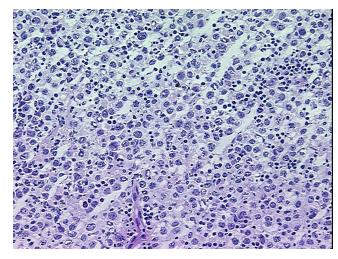

## **Product images:**

4x Image

20x Image

Tumor Appearance:

Sample Diagnosis (from

Pathology Verification):

Seminoma of testis

Normal: 0%

Lesional: 0%

90% Tumor:

Tumor Hypo/Acellular

notes from H&E review:

stroma includes some fibrosis and frequent small lymphocytes

**CASE Diagnosis (from** 

medical center path

report):

Seminoma of testis

46 Age:

Gender: Male