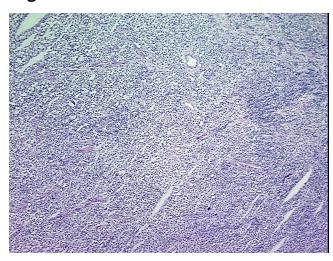

## **Product images:**

4x Image

20x Image

Tumor Appearance:

Sample Diagnosis (from

Pathology Verification):

Seminoma of testis

Normal: 0%

Lesional: 0%

90% Tumor:

Tumor Hypo/Acellular

notes from H&E review:

stroma includes some fibrosis and frequent small lymphocytes

**CASE Diagnosis (from** 

medical center path

report):

Seminoma of testis

46 Age:

Gender: Male