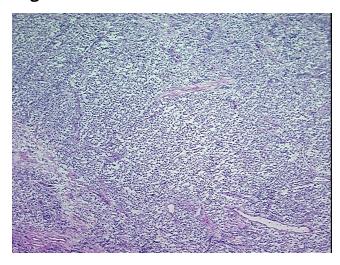

**Appearance:** Tumor

Sample Diagnosis (from

Pathology Verification):

Seminoma of testis

Normal: 0% Lesional: 0%

Tumor: 90%

Tumor Hypo/Acellular

Stroma:

cellular 10%

0%

Tumor Hypercellular Stroma:

Necrosis: 0%

Pathology Verification

notes from H&E review:

stroma includes some fibrosis and frequent small lymphocytes

CASE Diagnosis (from

## **Product images:**

4x Image

20x Image