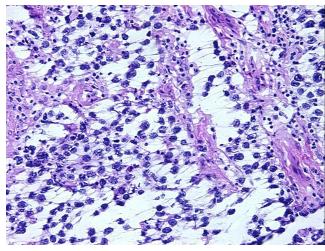

**Appearance:** Tumor

Sample Diagnosis (from

Pathology Verification):

Seminoma of testis

Normal: 0% Lesional: 0%

Tumor: 90%

Tumor Hypo/Acellular

Stroma:

cellular 10%

0%

Tumor Hypercellular Stroma:

Necrosis: 0%

Pathology Verification

notes from H&E review:

stroma includes some fibrosis and frequent small lymphocytes

CASE Diagnosis (from

## **Product images:**

4x Image

20x Image