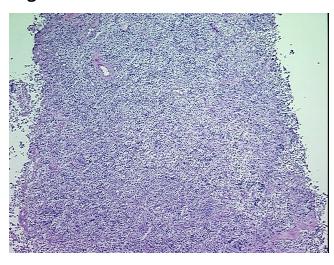

Tumor Appearance:

Sample Diagnosis (from

Pathology Verification):

Seminoma of testis

Normal: 0% Lesional: 0%

Tumor: 85%

Tumor Hypo/Acellular

Stroma:

0%

**Tumor Hypercellular** 

Stroma:

15%

0% **Necrosis:** 

**Pathology Verification** 

notes from H&E review:

stroma includes some fibrosis and frequent small lymphocytes

## **Product images:**

4x Image

20x Image