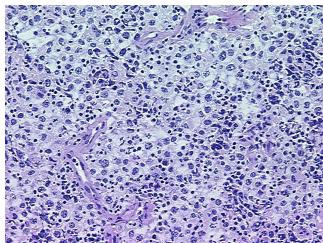

Tumor Appearance:

Sample Diagnosis (from

Pathology Verification):

Seminoma of testis

Normal: 0% Lesional: 0%

Tumor: 85%

Tumor Hypo/Acellular

Stroma:

0%

**Tumor Hypercellular** 

Stroma:

15%

0% **Necrosis:** 

**Pathology Verification** 

notes from H&E review:

stroma includes some fibrosis and frequent small lymphocytes

## **Product images:**

4x Image

20x Image