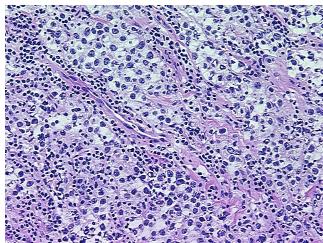

**Necrosis:** 

**Pathology Verification** 

notes from H&E review:

**CASE Diagnosis (from** medical center path

report):

Seminoma of testis

stroma includes some fibrosis and frequent small lymphocytes

46 Age:

Gender: Male

**Tumor Grade:** Not Reported



OriGene Technologies, Inc. 9620 Medical Center Drive, Ste 200

CN: techsupport@origene.cn

Rockville, MD 20850, US Phone: +1-888-267-4436 https://www.origene.com techsupport@origene.com EU: info-de@origene.com



Minimum Stage

T (Extent of Primary

Grouping:

Tumor):

N (Lymph node pNX

metastasis):

M (Distant metastasis): pMX

**Storage:** Store frozen tissue blocks at -80°C.

Stability: Frozen tissue blocks are stable for at least one year from date of shipping when stored at -

80°C.

pT1

## **Product images:**



4x Image



20x Image