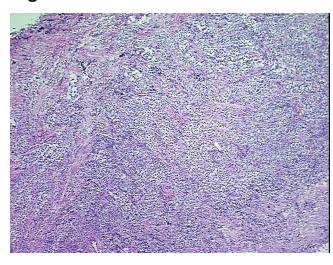

25%

0%

0% **Necrosis:** 

**Pathology Verification** 

notes from H&E review:

**CASE Diagnosis (from** medical center path

report):

Seminoma of testis

stroma includes some fibrosis and frequent small lymphocytes

46 Age:

Gender: Male

**Tumor Grade:** Not Reported



OriGene Technologies, Inc. 9620 Medical Center Drive, Ste 200

CN: techsupport@origene.cn

Rockville, MD 20850, US Phone: +1-888-267-4436 https://www.origene.com techsupport@origene.com EU: info-de@origene.com



Minimum Stage

T (Extent of Primary

Grouping:

Tumor):

N (Lymph node pNX

metastasis):

M (Distant metastasis): pMX

**Storage:** Store frozen tissue blocks at -80°C.

Stability: Frozen tissue blocks are stable for at least one year from date of shipping when stored at -

80°C.

pT1

## **Product images:**



4x Image



20x Image