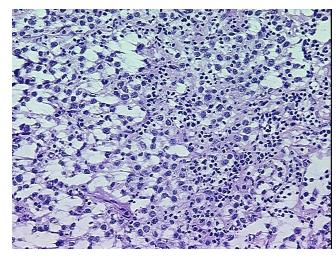

## **Product images:**

4x Image

20x Image

Tumor Appearance:

Sample Diagnosis (from Pathology Verification):

Seminoma of testis

Normal: 0% Lesional: 0% 80% Tumor:

Tumor Hypo/Acellular

Stroma:

0%

**Tumor Hypercellular** 

Stroma:

20%

0% **Necrosis:** 

**Pathology Verification** 

notes from H&E review:

stroma includes some fibrosis and frequent small lymphocytes

**CASE Diagnosis (from** medical center path

report):