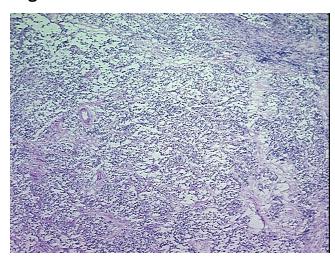

## **Product images:**

4x Image

20x Image

Tumor Appearance:

Sample Diagnosis (from Pathology Verification):

Seminoma of testis

Normal: 0% Lesional: 0% 80% Tumor:

Tumor Hypo/Acellular

Stroma:

0%

**Tumor Hypercellular** 

Stroma:

20%

0% **Necrosis:** 

**Pathology Verification** 

notes from H&E review:

stroma includes some fibrosis and frequent small lymphocytes

**CASE Diagnosis (from** medical center path

report):