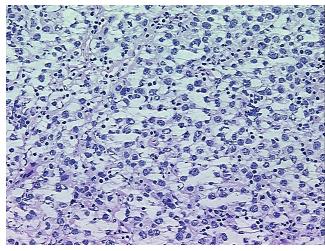

troma:

20%

Necrosis: 0%

Pathology Verification

notes from H&E review:

CASE Diagnosis (from

medical center path

report):

Seminoma of testis

stroma includes some fibrosis and frequent small lymphocytes

Age: 46
Gender: Male

Tumor Grade: Not Reported



**OriGene Technologies, Inc.** 9620 Medical Center Drive, Ste 200

CN: techsupport@origene.cn

Rockville, MD 20850, US Phone: +1-888-267-4436 https://www.origene.com techsupport@origene.com EU: info-de@origene.com



Minimum Stage Grouping:

T (Extent of Primary

Tumor):

N (Lymph node pNX

metastasis):

M (Distant metastasis): pMX

**Storage:** Store frozen tissue blocks at -80°C.

Stability: Frozen tissue blocks are stable for at least one year from date of shipping when stored at -

80°C.

pT1

## **Product images:**



4x Image



20x Image