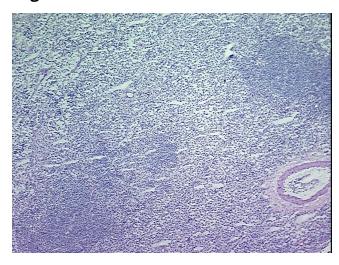

llular** 

Stroma:

20%

Necrosis: 0%

Pathology Verification

notes from H&E review:

CASE Diagnosis (from

medical center path

report):

Seminoma of testis

stroma includes some fibrosis and frequent small lymphocytes

Age: 46
Gender: Male

Tumor Grade: Not Reported



**OriGene Technologies, Inc.** 9620 Medical Center Drive, Ste 200

CN: techsupport@origene.cn

Rockville, MD 20850, US Phone: +1-888-267-4436 https://www.origene.com techsupport@origene.com EU: info-de@origene.com



Minimum Stage Grouping:

T (Extent of Primary

Tumor):

N (Lymph node pNX

metastasis):

M (Distant metastasis): pMX

**Storage:** Store frozen tissue blocks at -80°C.

Stability: Frozen tissue blocks are stable for at least one year from date of shipping when stored at -

80°C.

pT1

## **Product images:**



4x Image



20x Image