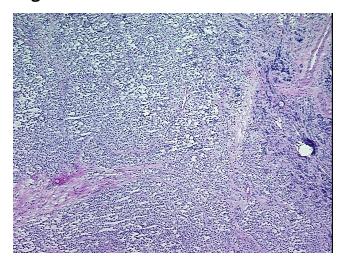

## **Product images:**

4x Image

20x Image

Tumor Appearance:

Sample Diagnosis (from

Pathology Verification):

Seminoma of testis

Normal: 0% Lesional: 0%

80% Tumor:

Tumor Hypo/Acellular

Stroma:

stroma includes some fibrosis and frequent small lymphocytes

**CASE Diagnosis (from** 

medical center path

report):

Seminoma of testis

46 Age: Gender: Male

**Tumor Grade:** Not Reported

OriGene Technologies, Inc. 9620 Medical Center Drive, Ste 200