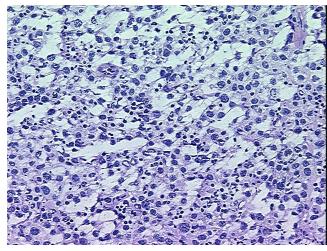

## **Product images:**

4x Image

20x Image

Tumor Appearance:

Sample Diagnosis (from

Pathology Verification):

Seminoma of testis

Normal: 0% Lesional: 0%

80% Tumor:

Tumor Hypo/Acellular

Stroma:

stroma includes some fibrosis and frequent small lymphocytes

**CASE Diagnosis (from** 

medical center path

report):

Seminoma of testis

46 Age: Gender: Male

**Tumor Grade:** Not Reported

OriGene Technologies, Inc. 9620 Medical Center Drive, Ste 200