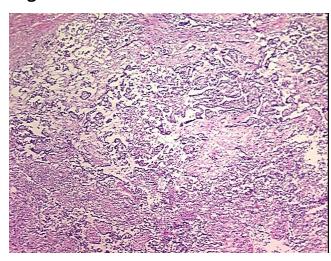

rcellular 15%

Stroma:

Necrosis: 0%

**Pathology Verification** normal component consists of fibrous pleura **notes from H&E review:** 

0%

CASE Diagnosis (from medical center path

report):

Mesothelioma of pleura

Age: 66
Gender: Male

Tumor Grade: Not Reported



**OriGene Technologies, Inc.** 9620 Medical Center Drive, Ste 200

CN: techsupport@origene.cn

Rockville, MD 20850, US Phone: +1-888-267-4436 https://www.origene.com techsupport@origene.com EU: info-de@origene.com



Minimum Stage Grouping:

Ш

T (Extent of Primary

Tumor):

N (Lymph node

pN0

pT2

metastasis):

M (Distant metastasis): pMX

**Storage:** Store frozen tissue blocks at -80°C.

Stability: Frozen tissue blocks are stable for at least one year from date of shipping when stored at -

80°C.

## **Product images:**



4x Image



20x Image