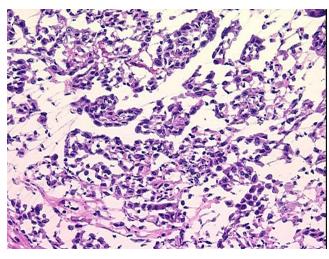

%

Stroma:

Necrosis: 0%

**Pathology Verification** normal component consists of fibrous pleura **notes from H&E review:** 

0%

CASE Diagnosis (from medical center path

report):

Mesothelioma of pleura

Age: 66
Gender: Male

Tumor Grade: Not Reported



**OriGene Technologies, Inc.** 9620 Medical Center Drive, Ste 200

CN: techsupport@origene.cn

Rockville, MD 20850, US Phone: +1-888-267-4436 https://www.origene.com techsupport@origene.com EU: info-de@origene.com



Minimum Stage Grouping:

Ш

T (Extent of Primary

Tumor):

N (Lymph node

pN0

pT2

metastasis):

M (Distant metastasis): pMX

**Storage:** Store frozen tissue blocks at -80°C.

Stability: Frozen tissue blocks are stable for at least one year from date of shipping when stored at -

80°C.

## **Product images:**



4x Image



20x Image