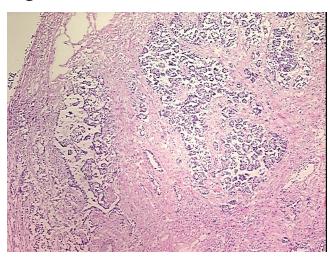

## **Product images:**

4x Image

20x Image

Appearance: Tumor

Sample Diagnosis (from Pathology Verification):

Mesothelioma of pleura

Normal: 0% Lesional: 0% Tumor: 55%

Tumor Hypo/Acellular

Stroma:

10%

Tumor Hypercellular

Stroma:

35%

Necrosis: 0%

CASE Diagnosis (from medical center path

Mesothelioma of pleura

report):

**Age:** 66

Gender: Male