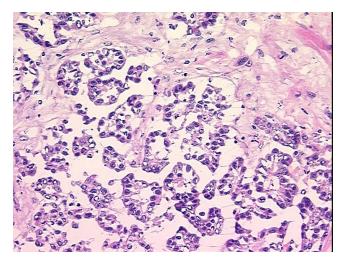

## **Product images:**

4x Image

20x Image

Appearance: Tumor

Sample Diagnosis (from Pathology Verification):

Mesothelioma of pleura

Normal: 0% Lesional: 0% Tumor: 55%

Tumor Hypo/Acellular

Stroma:

10%

Tumor Hypercellular

Stroma:

35%

Necrosis: 0%

CASE Diagnosis (from medical center path

Mesothelioma of pleura

report):

**Age:** 66

Gender: Male