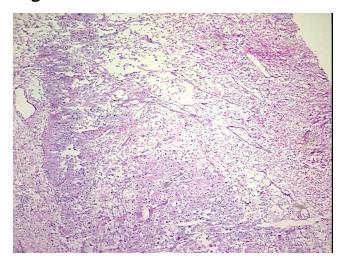

athology Verification** notes from H&E review:

Tumor: predominantly papillary and clear cell type

**CASE Diagnosis (from** medical center path

report):

Carcinoma of kidney, renal cell, papillary

76 Age: Gender: Male

**Tumor Grade:** Fuhrman G3: Nuclei very irregular



OriGene Technologies, Inc. 9620 Medical Center Drive, Ste 200

CN: techsupport@origene.cn

Rockville, MD 20850, US Phone: +1-888-267-4436 https://www.origene.com techsupport@origene.com EU: info-de@origene.com



Minimum Stage Grouping:

IV

рТ3а

T (Extent of Primary

Tumor):

N (Lymph node pN0

metastasis):

M (Distant metastasis): pM1

Storage: Store frozen tissue blocks at -80°C.

Stability: Frozen tissue blocks are stable for at least one year from date of shipping when stored at -

80°C.

## **Product images:**



4x Image



20x Image