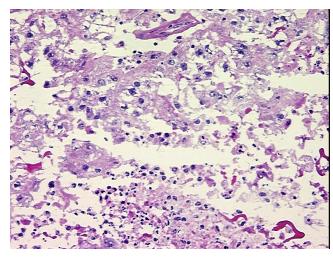

ification** notes from H&E review:

Tumor: predominantly papillary and clear cell type

**CASE Diagnosis (from** medical center path

report):

Carcinoma of kidney, renal cell, papillary

76 Age: Gender: Male

**Tumor Grade:** Fuhrman G3: Nuclei very irregular



OriGene Technologies, Inc. 9620 Medical Center Drive, Ste 200

CN: techsupport@origene.cn

Rockville, MD 20850, US Phone: +1-888-267-4436 https://www.origene.com techsupport@origene.com EU: info-de@origene.com



Minimum Stage Grouping:

IV

рТ3а

T (Extent of Primary

Tumor):

N (Lymph node pN0

metastasis):

M (Distant metastasis): pM1

Storage: Store frozen tissue blocks at -80°C.

Stability: Frozen tissue blocks are stable for at least one year from date of shipping when stored at -

80°C.

## **Product images:**



4x Image



20x Image