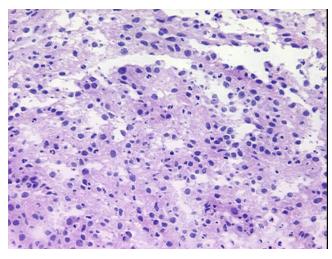

## **Product images:**

4x Image

20x Image

Appearance: Tumor

Sample Diagnosis (from Pathology Verification):

Carcinoma of kidney, renal cell

0% Normal: Lesional: 0% 30% Tumor:

Tumor Hypo/Acellular

Stroma:

0%

**Tumor Hypercellular** 

Stroma:

0%

70% **Necrosis:** 

**Pathology Verification** 

notes from H&E review:

Tumor: predominantly papillary and clear cell type

**CASE Diagnosis (from** medical center path

report):

Carcinoma of kidney, renal cell, papillary

76 Age: Gender: Male

**Tumor Grade:** Fuhrman G3: Nuclei very irregular

OriGene Technologies, Inc. 9620 Medical Center Drive, Ste 200

CN: techsupport@origene.cn

Rockville, MD 20850, US Phone: +1-888-267-4436 https://www.origene.com techsupport@origene.com EU: info-de@origene.com