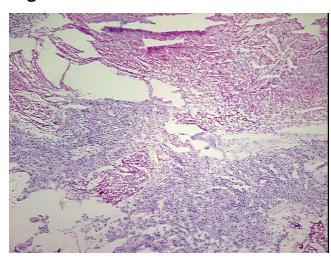

## **Product images:**

4x Image

20x Image

Appearance: Tumor

Sample Diagnosis (from Pathology Verification):

Carcinoma of kidney, renal cell

0% Normal: Lesional: 0% 30% Tumor:

Tumor Hypo/Acellular

Stroma:

0%

**Tumor Hypercellular** 

Stroma:

0%

70% **Necrosis:** 

**Pathology Verification** 

notes from H&E review:

Tumor: predominantly papillary and clear cell type

**CASE Diagnosis (from** medical center path

report):

Carcinoma of kidney, renal cell, papillary

76 Age: Gender: Male

**Tumor Grade:** Fuhrman G3: Nuclei very irregular

OriGene Technologies, Inc. 9620 Medical Center Drive, Ste 200

CN: techsupport@origene.cn

Rockville, MD 20850, US Phone: +1-888-267-4436 https://www.origene.com techsupport@origene.com EU: info-de@origene.com