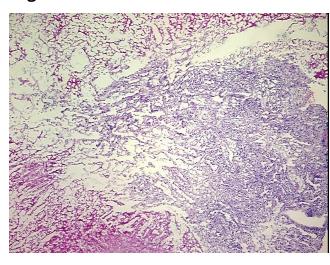

y Verification** 

notes from H&E review:

**CASE Diagnosis (from** medical center path

report):

Carcinoma of kidney, renal cell, papillary

Tumor: predominantly papillary and clear cell type

76 Age: Gender: Male

**Tumor Grade:** Fuhrman G3: Nuclei very irregular



OriGene Technologies, Inc. 9620 Medical Center Drive, Ste 200

CN: techsupport@origene.cn

Rockville, MD 20850, US Phone: +1-888-267-4436 https://www.origene.com techsupport@origene.com EU: info-de@origene.com



Minimum Stage Grouping:

IV

T (Extent of Primary

Tumor):

N (Lymph node

pN0

рТ3а

metastasis):

M (Distant metastasis): pM1

**Storage:** Store frozen tissue blocks at -80°C.

Stability: Frozen tissue blocks are stable for at least one year from date of shipping when stored at -

80°C.

## **Product images:**



4x Image



20x Image