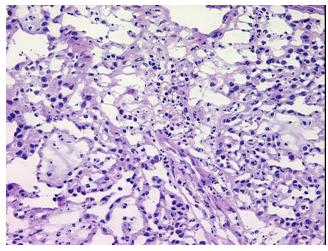

on** 

notes from H&E review:

**CASE Diagnosis (from** medical center path

report):

Carcinoma of kidney, renal cell, papillary

Tumor: predominantly papillary and clear cell type

76 Age: Gender: Male

**Tumor Grade:** Fuhrman G3: Nuclei very irregular



OriGene Technologies, Inc. 9620 Medical Center Drive, Ste 200

CN: techsupport@origene.cn

Rockville, MD 20850, US Phone: +1-888-267-4436 https://www.origene.com techsupport@origene.com EU: info-de@origene.com



Minimum Stage Grouping:

IV

T (Extent of Primary

Tumor):

N (Lymph node

pN0

рТ3а

metastasis):

M (Distant metastasis): pM1

**Storage:** Store frozen tissue blocks at -80°C.

Stability: Frozen tissue blocks are stable for at least one year from date of shipping when stored at -

80°C.

## **Product images:**



4x Image



20x Image