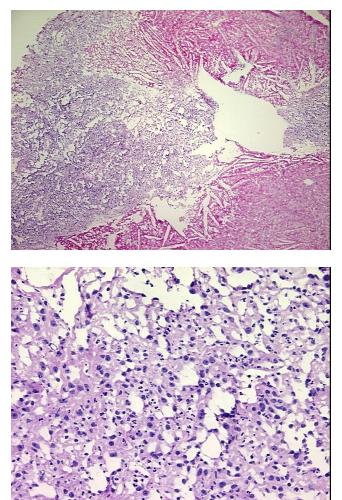

#### **Product data:**

| Product Type:                                           | Frozen Blocks                              |
|---------------------------------------------------------|--------------------------------------------|
| Disease State:                                          | Cancer                                     |
| Diagnosis Category:                                     | Renal Cell Carcinoma                       |
| Tissue:                                                 | Kidney                                     |
| Frozen Sample ID:                                       | FR0000628E                                 |
| Case ID:                                                | CU000001623                                |
| Tissue of Origin:                                       | Kidney                                     |
| Site of Finding:                                        | Kidney                                     |
| Appearance:                                             | Tumor                                      |
| Sample Diagnosis (from<br>Pathology Verification):      | Carcinoma of kidney, renal cell            |
| Normal:                                                 | 0%                                         |
| Lesional:                                               | 0%                                         |
| Tumor:                                                  | 25%                                        |
| Tumor Hypo/Acellular<br>Stroma:                         | 0%                                         |
| Tumor Hypercellular<br>Stroma:                          | 0%                                         |
| Necrosis:                                               | 75%                                        |
| CASE Diagnosis (from<br>medical center path<br>report): | Carcinoma of kidney, renal cell, papillary |
| Age:                                                    | 76                                         |
| Gender:                                                 | Male                                       |
| Tumor Grade:                                            | Fuhrman G3: Nuclei very irregular          |
| Minimum Stage<br>Grouping:                              | IV                                         |

## Product images:

4x Image

20x Image

This product is to be used for laboratory only. Not for diagnostic or therapeutic use. ©2023 OriGene Technologies, Inc., 9620 Medical Center Drive, Ste 200, Rockville, MD 20850, US