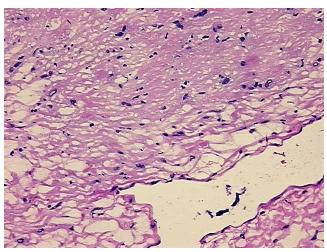

rve

**Appearance:** Tumor

Sample Diagnosis (from S

Pathology Verification):

Schwannoma

0%

15%

Schwannoma

 Normal:
 0%

 Lesional:
 0%

 Tumor:
 85%

Tumor Hypo/Acellular

Stroma:

Tumor Hypercellular

Stroma:

Necrosis: 0%

CASE Diagnosis (from medical center path

report):

**Age:** 21

**Gender:** Male

Tumor Grade: Not Reported

Minimum Stage Not Reported

Grouping:

#### OriGene Technologies, Inc.

9620 Medical Center Drive, Ste 200 Rockville, MD 20850, US Phone: +1-888-267-4436 https://www.origene.com techsupport@origene.com EU: info-de@origene.com CN: techsupport@origene.cn





Storage: Store frozen tissue blocks at -80°C.

**Stability:** Frozen tissue blocks are stable for at least one year from date of shipping when stored at -

80°C.

### **Product images:**



4x Image



20x Image