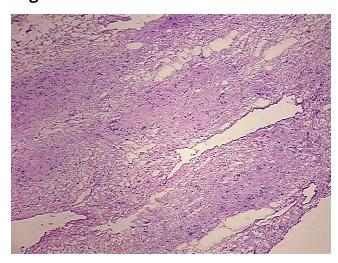

eripheral nerve

**Appearance:** Tumor

Sample Diagnosis (from S

Pathology Verification):

Schwannoma

0%

15%

Schwannoma

 Normal:
 0%

 Lesional:
 0%

 Tumor:
 85%

Tumor Hypo/Acellular

Stroma:

Tumor Hypercellular

Stroma:

Necrosis: 0%

CASE Diagnosis (from medical center path

report):

**Age:** 21

**Gender:** Male

Tumor Grade: Not Reported

Minimum Stage Not Reported

Grouping:

#### OriGene Technologies, Inc.

9620 Medical Center Drive, Ste 200 Rockville, MD 20850, US Phone: +1-888-267-4436 https://www.origene.com techsupport@origene.com EU: info-de@origene.com CN: techsupport@origene.cn





Storage: Store frozen tissue blocks at -80°C.

**Stability:** Frozen tissue blocks are stable for at least one year from date of shipping when stored at -

80°C.

### **Product images:**



4x Image



20x Image