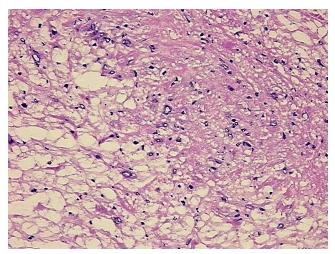

Site of Finding: Peripheral nerve

**Appearance:** Tumor

Sample Diagnosis (from Sch

Pathology Verification):

Schwannoma

 Normal:
 0%

 Lesional:
 0%

 Tumor:
 80%

Tumor Hypo/Acellular

-

0%

Stroma:

Tumor Hypercellular Stroma:

20%

Necrosis: 0

CASE Diagnosis (from

medical center path

report):

0%

Schwannoma

**Age:** 21

**Gender:** Male

Tumor Grade: Not Reported

Minimum Stage Not Reported

## **Product images:**

4x Image

20x Image