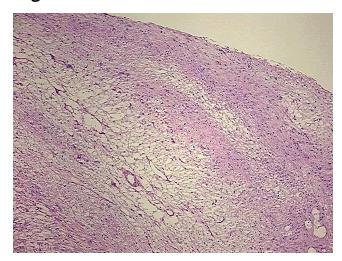

Site of Finding: Peripheral nerve

**Appearance:** Tumor

Sample Diagnosis (from Sch

Pathology Verification):

Schwannoma

 Normal:
 0%

 Lesional:
 0%

 Tumor:
 80%

Tumor Hypo/Acellular

-

0%

Stroma:

Tumor Hypercellular Stroma:

20%

Necrosis: 0

CASE Diagnosis (from

medical center path

report):

0%

Schwannoma

**Age:** 21

**Gender:** Male

Tumor Grade: Not Reported

Minimum Stage Not Reported

## **Product images:**

4x Image

20x Image