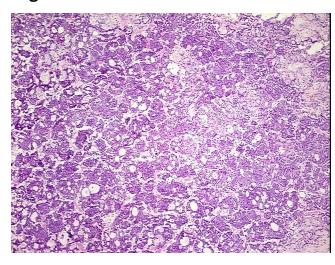

## **Product images:**

4x Image

20x Image

Appearance:

Sample Diagnosis (from Pathology Verification):

Carcinoma of kidney, renal cell, papillary

Normal: 0% Lesional: 0%

Tumor: 55%

Tumor Hypo/Acellular

Stroma:

45%

CASE Diagnosis (from medical center path

report):

Carcinoma of kidney, renal cell, papillary

**Age:** 66

**Gender:** Female

Tumor Grade: Fuhrman G2: Nuclei slightly irregular

**OriGene Technologies, Inc.** 9620 Medical Center Drive, Ste 200