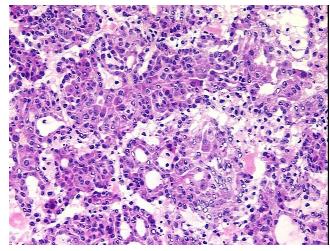

## **Product images:**

4x Image

20x Image

Appearance:

Sample Diagnosis (from Pathology Verification):

Carcinoma of kidney, renal cell, papillary

Normal: 0% Lesional: 0%

Tumor: 55%

Tumor Hypo/Acellular

Stroma:

45%

CASE Diagnosis (from medical center path

report):

Carcinoma of kidney, renal cell, papillary

**Age:** 66

**Gender:** Female

Tumor Grade: Fuhrman G2: Nuclei slightly irregular

**OriGene Technologies, Inc.** 9620 Medical Center Drive, Ste 200