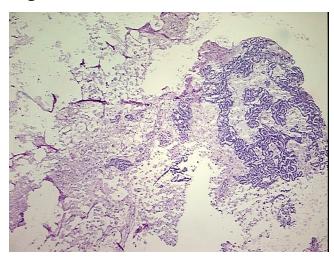

## **Product images:**

4x Image

20x Image

Sample Diagnosis (from

Sample Diagnosis (from Carcir

Pathology Verification):

Carcinoma of kidney, renal cell, papillary

Normal: 0% Lesional: 0%

Tumor: 30%

Tumor Hypo/Acellular

Stroma:

Tumor Hypercellular 0%

10%

Stroma:

Necrosis: 60%

CASE Diagnosis (from

medical center path

report):

Carcinoma of kidney, renal cell, papillary