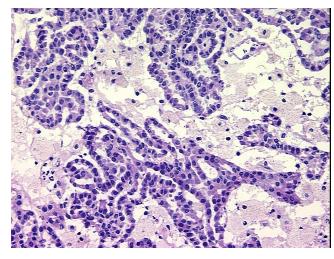

## **Product images:**

4x Image

20x Image

Sample Diagnosis (from

Sample Diagnosis (from Carcir

Pathology Verification):

Carcinoma of kidney, renal cell, papillary

Normal: 0% Lesional: 0%

Tumor: 30%

Tumor Hypo/Acellular

Stroma:

Tumor Hypercellular 0%

10%

Stroma:

Necrosis: 60%

CASE Diagnosis (from

medical center path

report):

Carcinoma of kidney, renal cell, papillary