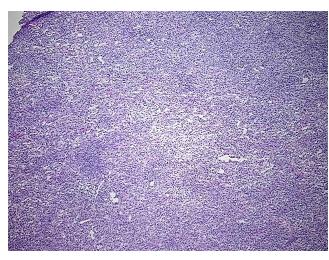

onal: 0%

90% Tumor:

Tumor Hypo/Acellular

Stroma:

**Tumor Hypercellular** 10%

Stroma:

0% **Necrosis:** 

**CASE Diagnosis (from** 

medical center path

report):

46 Age:

**Female** Gender:

**Tumor Grade:** Not Reported

Minimum Stage IV

Grouping:

OriGene Technologies, Inc.

9620 Medical Center Drive, Ste 200 Rockville, MD 20850, US Phone: +1-888-267-4436 https://www.origene.com techsupport@origene.com EU: info-de@origene.com CN: techsupport@origene.cn



Sarcoma, synovial, monophasic, metastatic



T (Extent of Primary

Tumor):

pTX

N (Lymph node

pNX

metastasis):

M (Distant metastasis): pM1

**Storage:** Store frozen tissue blocks at -80°C.

Stability: Frozen tissue blocks are stable for at least one year from date of shipping when stored at -

80°C.

## **Product images:**



4x Image



20x Image