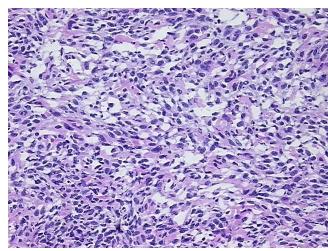

% Tumor:

Tumor Hypo/Acellular

Stroma:

**Tumor Hypercellular** 10%

Stroma:

0% **Necrosis:** 

**CASE Diagnosis (from** 

medical center path

report):

46 Age:

**Female** Gender:

**Tumor Grade:** Not Reported

Minimum Stage IV

Grouping:

OriGene Technologies, Inc.

9620 Medical Center Drive, Ste 200 Rockville, MD 20850, US Phone: +1-888-267-4436 https://www.origene.com techsupport@origene.com EU: info-de@origene.com CN: techsupport@origene.cn



Sarcoma, synovial, monophasic, metastatic



T (Extent of Primary

Tumor):

pTX

N (Lymph node

pNX

metastasis):

M (Distant metastasis): pM1

**Storage:** Store frozen tissue blocks at -80°C.

Stability: Frozen tissue blocks are stable for at least one year from date of shipping when stored at -

80°C.

## **Product images:**



4x Image



20x Image