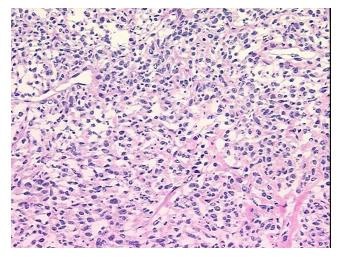

0%

90% Tumor:

Tumor Hypo/Acellular

Stroma:

**Tumor Hypercellular** 0%

Stroma:

0% **Necrosis:** 

**CASE Diagnosis (from** 

medical center path

report):

Sarcoma, synovial, monophasic, metastatic

46 Age:

**Female** Gender:

**Tumor Grade:** Not Reported

Minimum Stage IV

Grouping:

OriGene Technologies, Inc. 9620 Medical Center Drive, Ste 200

Rockville, MD 20850, US Phone: +1-888-267-4436 https://www.origene.com techsupport@origene.com

EU: info-de@origene.com CN: techsupport@origene.cn



T (Extent of Primary

Tumor):

pTX

N (Lymph node

pNX

metastasis):

M (Distant metastasis): pM1

Storage: Store frozen tissue blocks at -80°C.

Stability: Frozen tissue blocks are stable for at least one year from date of shipping when stored at -

80°C.

## **Product images:**



4x Image



20x Image