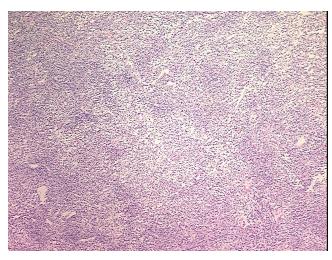

Lesional: 0%

90% Tumor:

Tumor Hypo/Acellular

Stroma:

**Tumor Hypercellular** 0%

Stroma:

0% **Necrosis:** 

**CASE Diagnosis (from** 

medical center path

report):

Sarcoma, synovial, monophasic, metastatic

46 Age:

**Female** Gender:

**Tumor Grade:** Not Reported

Minimum Stage IV

Grouping:

OriGene Technologies, Inc. 9620 Medical Center Drive, Ste 200

Rockville, MD 20850, US Phone: +1-888-267-4436 https://www.origene.com techsupport@origene.com

EU: info-de@origene.com CN: techsupport@origene.cn



T (Extent of Primary

Tumor):

pTX

N (Lymph node

pNX

metastasis):

M (Distant metastasis): pM1

Storage: Store frozen tissue blocks at -80°C.

Stability: Frozen tissue blocks are stable for at least one year from date of shipping when stored at -

80°C.

## **Product images:**



4x Image



20x Image