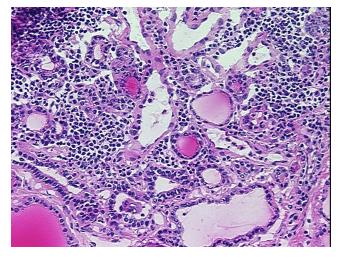

llular

Stroma:

**Tumor Hypercellular** 0%

Stroma:

**Necrosis:** 0%

**Pathology Verification** 85% follicles, 15% stroma

0%

36

notes from H&E review:

**CASE Diagnosis (from** medical center path

Age:

report):

Gender: Female

**Tumor Grade:** Not Reported OriGene Technologies, Inc.

9620 Medical Center Drive, Ste 200 Rockville, MD 20850, US Phone: +1-888-267-4436 https://www.origene.com techsupport@origene.com EU: info-de@origene.com CN: techsupport@origene.cn



Adenoma of thyroid, follicular



## Frozen Tissue Blocks, Thyroid gland - CB610141

Minimum Stage Grouping:

Not Reported

**Storage:** Store frozen tissue blocks at -80°C.

Stability: Frozen tissue blocks are stable for at least one year from date of shipping when stored at -

80°C.

# **Product images:**



4x Image



20x Image