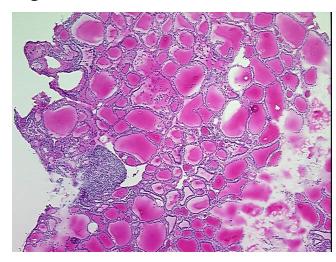

mor Hypo/Acellular

Stroma:

**Tumor Hypercellular** 0%

Stroma:

**Necrosis:** 0%

**Pathology Verification** 85% follicles, 15% stroma

0%

36

notes from H&E review:

**CASE Diagnosis (from** medical center path

Age:

report):

Gender: Female

**Tumor Grade:** Not Reported OriGene Technologies, Inc.

9620 Medical Center Drive, Ste 200 Rockville, MD 20850, US Phone: +1-888-267-4436 https://www.origene.com techsupport@origene.com EU: info-de@origene.com CN: techsupport@origene.cn



Adenoma of thyroid, follicular



## Frozen Tissue Blocks, Thyroid gland - CB610141

Minimum Stage Grouping:

Not Reported

**Storage:** Store frozen tissue blocks at -80°C.

Stability: Frozen tissue blocks are stable for at least one year from date of shipping when stored at -

80°C.

# **Product images:**



4x Image



20x Image