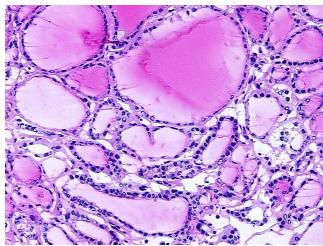

osis (from

Pathology Verification):

Adenoma of thyroid, follicular

0% Normal: Lesional: 0%

90% Tumor:

Tumor Hypo/Acellular

Stroma:

10%

**Tumor Hypercellular** 

Stroma:

0%

0% **Necrosis:** 

**CASE Diagnosis (from** medical center path

report):

Adenoma of thyroid, follicular

36 Age:

Gender: **Female** 

**Tumor Grade:** Not Reported Minimum Stage Not Reported

Grouping:

OriGene Technologies, Inc. 9620 Medical Center Drive, Ste 200

CN: techsupport@origene.cn

Rockville, MD 20850, US Phone: +1-888-267-4436 https://www.origene.com techsupport@origene.com EU: info-de@origene.com



Storage: Store frozen tissue blocks at -80°C.

**Stability:** Frozen tissue blocks are stable for at least one year from date of shipping when stored at -

80°C.

## **Product images:**



4x Image



20x Image