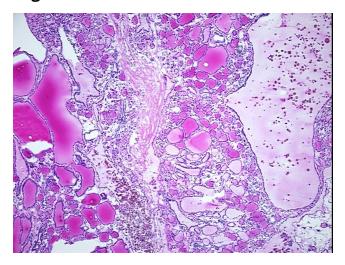

Sample Diagnosis (from

Pathology Verification):

Adenoma of thyroid, follicular

0% Normal: Lesional: 0%

90% Tumor:

Tumor Hypo/Acellular

Stroma:

10%

**Tumor Hypercellular** 

Stroma:

0%

0% **Necrosis:** 

**CASE Diagnosis (from** medical center path

report):

Adenoma of thyroid, follicular

36 Age:

Gender: **Female** 

**Tumor Grade:** Not Reported Minimum Stage Not Reported

Grouping:

OriGene Technologies, Inc. 9620 Medical Center Drive, Ste 200

CN: techsupport@origene.cn

Rockville, MD 20850, US Phone: +1-888-267-4436 https://www.origene.com techsupport@origene.com EU: info-de@origene.com



Storage: Store frozen tissue blocks at -80°C.

**Stability:** Frozen tissue blocks are stable for at least one year from date of shipping when stored at -

80°C.

## **Product images:**



4x Image



20x Image