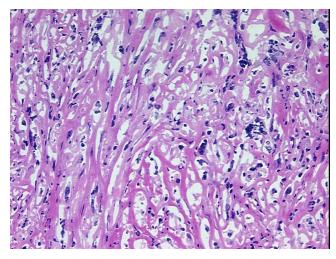

## **Product images:**

4x Image

20x Image

Site of Finding: Thyroid gland

Tumor Appearance:

Sample Diagnosis (from

Pathology Verification):

Carcinoma of thyroid, anaplastic

0% Normal:

Lesional: 0%

Tumor: 25%

**Pathology Verification** 

notes from H&E review:

**CASE Diagnosis (from** medical center path

report):

Carcinoma of thyroid, anaplastic

Ischemic tumor cells

71 Age:

Gender: Male