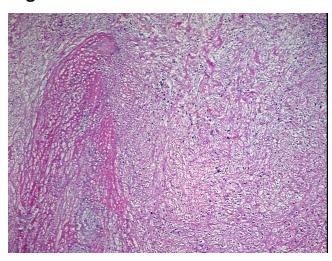

## **Product images:**

4x Image

20x Image

Site of Finding: Thyroid gland

Tumor Appearance:

Sample Diagnosis (from

Pathology Verification):

Carcinoma of thyroid, anaplastic

0% Normal:

Lesional: 0%

Tumor: 25%

**Pathology Verification** 

notes from H&E review:

**CASE Diagnosis (from** medical center path

report):

Carcinoma of thyroid, anaplastic

Ischemic tumor cells

71 Age:

Gender: Male